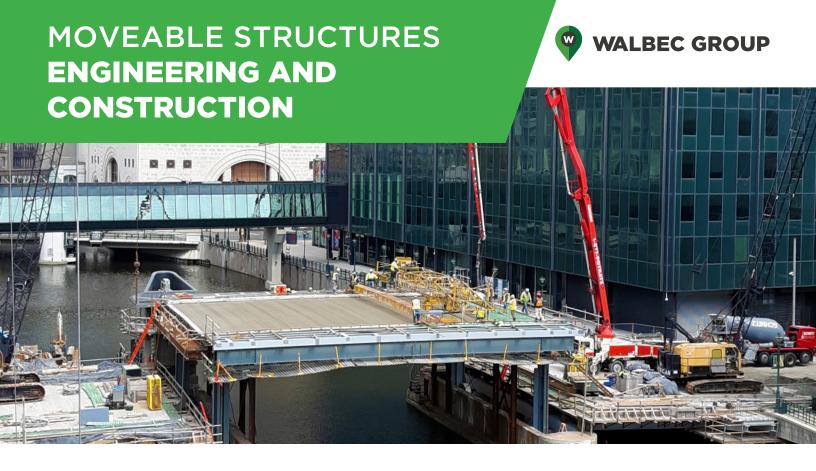

## WHY WALBEC?

Strongly rooted in the Midwest, our team of experts can provide a wide variety of civil engineering and construction services for a wide variety of moveable structures and bridges. Our niche focus on moveable structures, including bascule bridges, enables us to provide the best solutions to even the toughest challenges. Together, our team of skilled professionals will work collaboratively with you to ensure a well-executed project from start to finish.